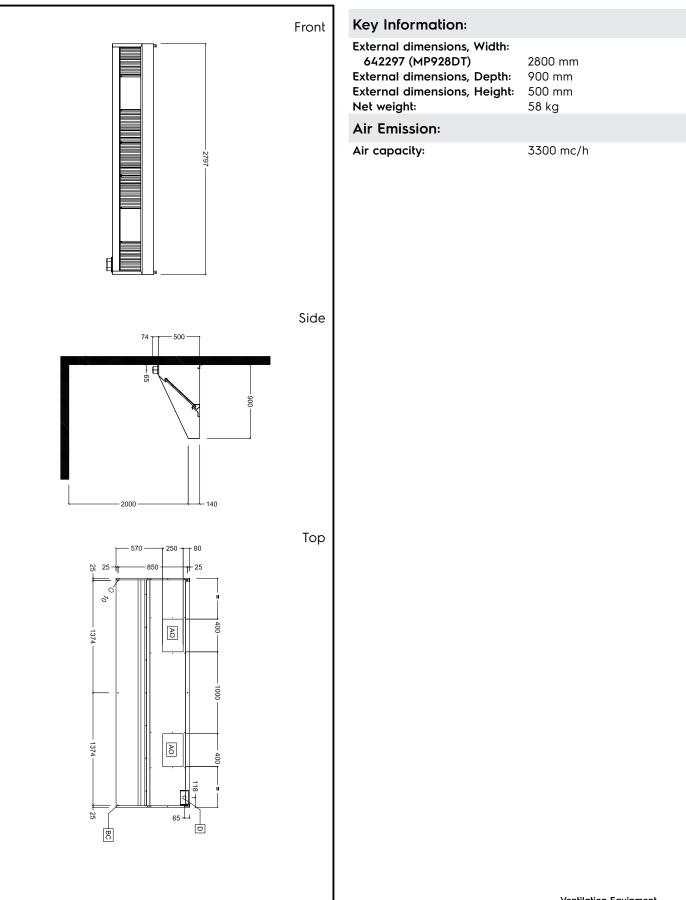

# Ventilatio 304 S/S Wall

| on Equipment<br>Hood+Filters<br>2800X900mm | MODEL #<br>NAME #<br>SIS #<br>AIA #                                                                                                                                                                                                                                                                                                                                                                                                                                                                                                                                                                                                                                                                                                                                                                                              |
|--------------------------------------------|----------------------------------------------------------------------------------------------------------------------------------------------------------------------------------------------------------------------------------------------------------------------------------------------------------------------------------------------------------------------------------------------------------------------------------------------------------------------------------------------------------------------------------------------------------------------------------------------------------------------------------------------------------------------------------------------------------------------------------------------------------------------------------------------------------------------------------|
|                                            | <ul> <li>Main Features</li> <li>External panels with upturned edges to avoid injuries.</li> <li>Prearranged for installation of lighting.</li> <li>Low noise level.</li> <li>Construction</li> <li>Eyebolts and screw anchors for ceiling installation.</li> <li>Back drain pipe with drain hole to transfer grease into a 304 AISI container.</li> <li>304 AISI stainless steel condensation collection tray.</li> <li>Labyrinth filters guarantee constant filtration to avoid clogging and to protect against fire.</li> <li>304 AISI stainless steel blind panels for a correct exhaustion.</li> <li>Outlet holes are sized in order to minimize drops in pressure.</li> <li>Entirely constructed in 304 AISI stainless steel.</li> <li>304 AISI stainless steel labyrinth filters easily removable for cleaning.</li> </ul> |

#### **Short Form Specification**

Item No.

Constructed in 304 AISI stainless steel. Equipped with labyrinth filters in 304 AISI stainless steel, blind panels in 304 AISI stainless steel and condensate collecting tray.